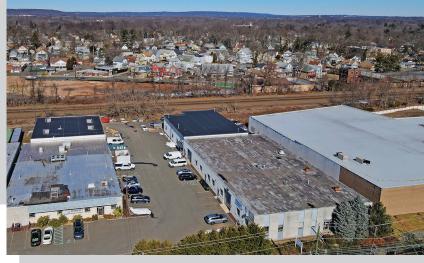

## LOCATION DESCRIPTION

Fully leased light industrial building on a high traffic corridor located directly between Westfield and Cranford Twps. Building features 4 drive-in doors, 1 tail board door, a 4 year old roof and 16-18 ft ceilings throughout. Tenants include Advanced Fencing and Fitness Academy, Advantage Vacuum, Cartek, and Advanced Printing. All tenants have been in building at least 10 years.

## 110 SOUTH AVENUE 110 South Avenue, Garwood, NJ 07027

Property is within walking distance of Garwood Train Station (Raritan Valley Line), NYC Bus, and (2) mixed use re-development sites. The building is surrounded by major retailers including Lidl, Home Depot, Kings, and Crunch Fitness. Ideal for investment or 1031 exchange.