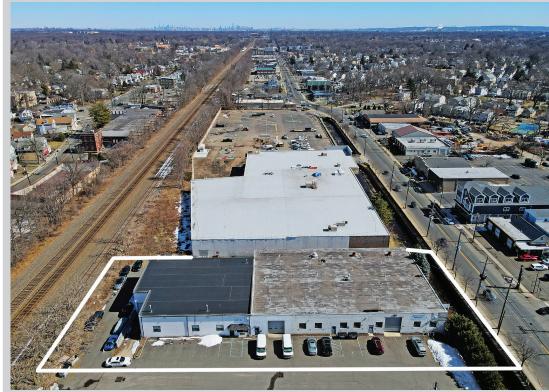

## 110 SOUTH AVENUE 110 South Avenue, Garwood, NJ 07027

Property is within walking distance of Garwood Train Station (Raritan Valley Line), NYC Bus, and (2) mixed use re-development sites. The building is surrounded by major retailers including Lidl, Home Depot, Kings, and Crunch Fitness. Ideal for investment or 1031 exchange.