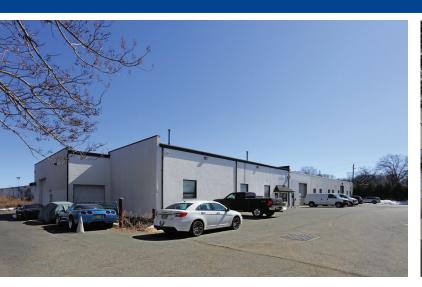

## LOCATION DESCRIPTION

Fully leased light industrial building on a high traffic corridor located directly between Westfield and Cranford Twps. Building features 4 drive-in doors, 1 tail board door, a 4 year old roof and 16-18 ft ceilings throughout. Tenants include Advanced Fencing and Fitness Academy, Advantage Vacuum, Cartek, and Advanced Printing. All tenants have been in building at least 10 years.

## 110 SOUTH AVENUE 110 South Avenue, Garwood, NJ 07027

Property is within walking distance of Garwood Train Station (Raritan Valley Line), NYC Bus, and (2) mixed use re-development sites. The building is surrounded by major retailers including Lidl, Home Depot, Kings, and Crunch Fitness. Ideal for investment or 1031 exchange.