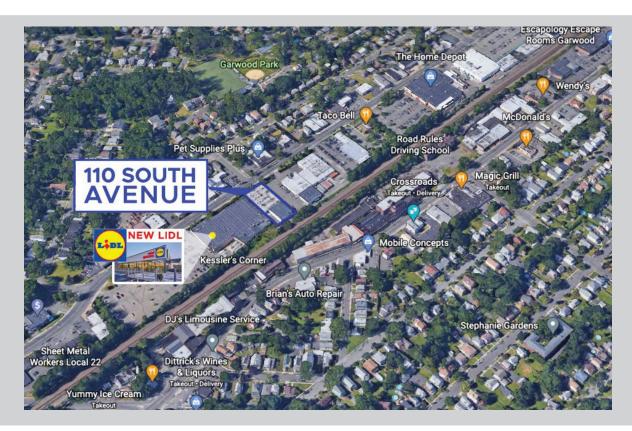

## 110 SOUTH AVENUE 110 South Avenue, Garwood, NJ 07027

Property is within walking distance of Garwood Train Station (Raritan Valley Line), NYC Bus, and (2) mixed use re-development sites. The building is surrounded by major retailers including Lidl, Home Depot, Kings, and Crunch Fitness. Ideal for investment or 1031 exchange.