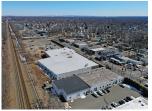

## LOCATION DESCRIPTION

Fully leased light industrial building on a high traffic corridor located directly between Westfield and Cranford Twps. Building features 4 drive-in doors, 1 tail board door, a 4 year old roof and 16-18 ft ceilings throughout. Tenants include Advanced Fencing and Fitness Academy, Advantage Vacuum, Cartek, and Advanced Printing. All tenants have been in building at least 10 years.

## 110 SOUTH AVENUE 110 South Avenue, Garwood, NJ 07027

Property is within walking distance of Garwood Train Station (Raritan Valley Line), NYC Bus, and (2) mixed use re-development sites. The building is surrounded by major retailers including Lidl, Home Depot, Kings, and Crunch Fitness. Ideal for investment or 1031 exchange.