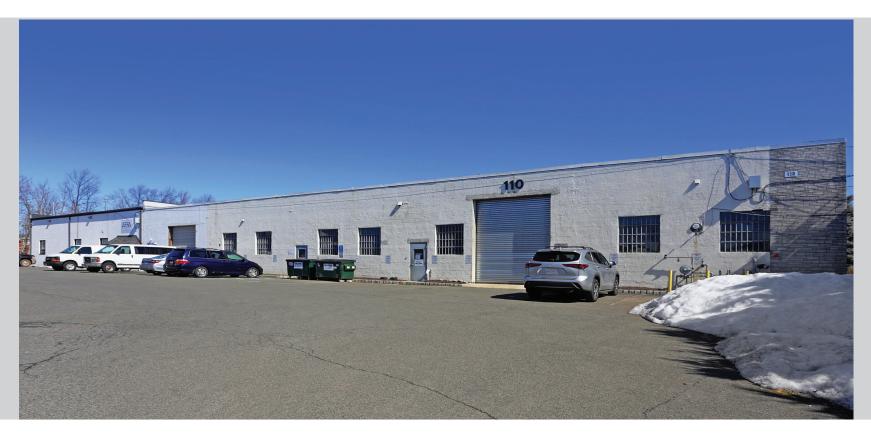

## LOCATION DESCRIPTION

Fully leased light industrial building on a high traffic corridor located directly between Westfield and Cranford Twps. Building features 4 drive-in doors, 1 tail board door, a 4 year old roof and 16-18 ft ceilings throughout. Tenants include Advanced Fencing and Fitness Academy, Advantage Vacuum, Cartek, and Advanced Printing. All tenants have been in building at least 10 years.