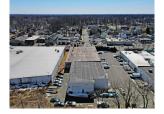

## LOCATION DESCRIPTION

Fully leased light industrial building on a high traffic corridor located directly between Westfield and Cranford Twps. Building features 4 drive-in doors, 1 tail board door, a 4 year old roof and 16-18 ft ceilings throughout. Tenants include Advanced Fencing and Fitness Academy, Advantage Vacuum, Cartek, and Advanced Printing. All tenants have been in building at least 10 years.

## 110 SOUTH AVENUE 110 South Avenue, Garwood, NJ 07027

Property is within walking distance of Garwood Train Station (Raritan Valley Line), NYC Bus, and (2) mixed use re-development sites. The building is surrounded by major retailers including Lidl, Home Depot, Kings, and Crunch Fitness. Ideal for investment or 1031 exchange.