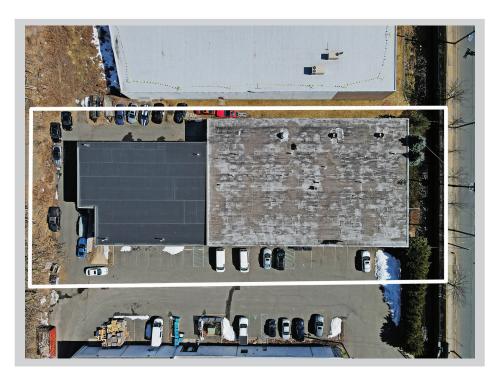

## LOCATION DESCRIPTION

Fully leased light industrial building on a high traffic corridor located directly between Westfield and Cranford Twps. Building features 4 drive-in doors, 1 tail board door, a 4 year old roof and 16-18 ft ceilings throughout. Tenants include Advanced Fencing and Fitness Academy, Advantage Vacuum, Cartek, and Advanced Printing. All tenants have been in building at least 10 years.

# **PROPERTY HIGHLIGHTS**

\$3,475,000.00

ZONING: LIGHT INDUSTRIAL - WAREHOUSE

ACREAGE: .85

SQ FT: 18,938

NOI: \$191,108.00 PRICE/SF: \$183.50 TAXES: \$45,605.23