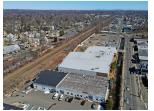

## LOCATION DESCRIPTION

Fully leased light industrial building on a high traffic corridor located directly between Westfield and Cranford Twps. Building features 4 drive-in doors, 1 tail board door, a 4 year old roof and 16-18 ft ceilings throughout. Tenants include Advanced Fencing and Fitness Academy, Advantage Vacuum, Cartek, and Advanced Printing. All tenants have been in building at least 10 years.

## 110 SOUTH AVENUE 110 South Avenue, Garwood, NJ 07027

Property is within walking distance of Garwood Train Station (Raritan Valley Line), NYC Bus, and (2) mixed use re-development sites. The building is surrounded by major retailers including Lidl, Home Depot, Kings, and Crunch Fitness. Ideal for investment or 1031 exchange.