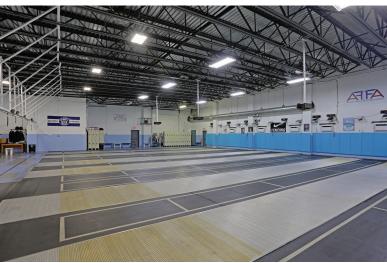

## LOCATION DESCRIPTION

Fully leased light industrial building on a high traffic corridor located directly between Westfield and Cranford Twps. Building features 4 drive-in doors, 1 tail board door, a 4 year old roof and 16-18 ft ceilings throughout. Tenants include Advanced Fencing and Fitness Academy, Advantage Vacuum, Cartek, and Advanced Printing. All tenants have been in building at least 10 years.